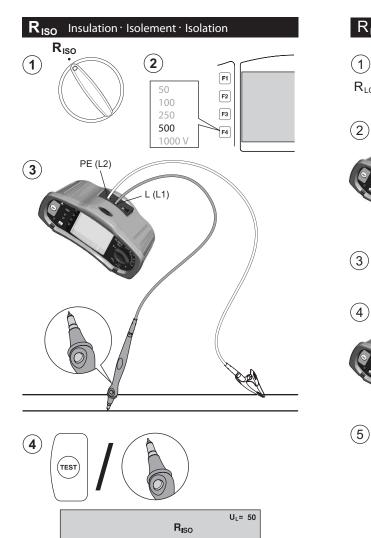

d Replacement – All Countries

Please read the warranty statement and check your battery before requesting repair. During the warranty period any defective test tool can be returned to your Amprobe distributor for an exchange for the same or like product.

### Non-Warranty Repairs and Replacement – Europe

European non-warranty units can be replaced by your Amprobe distributor for a nominal charge. Please check the "Where to Buy" section on www.amprobe.eu for a list of distributors near you.

European Correspondence Address\* Beha-Amprobe® Beha-Amprobe GmbH In den Engematten 14 79286 Glottertal, Germany Tel.: +49 (0) 7684 8009 - 0 www.amprobe.eu

 $\star$  (Correspondence only – no repair or replacement available from this address. European customers please contact your distributor.)







500

500 VOLTS







Please Recycle 7/2013, P/N 4368775 - 600764 A ©2013 Amprobe. All rights reserved. Printed in USA