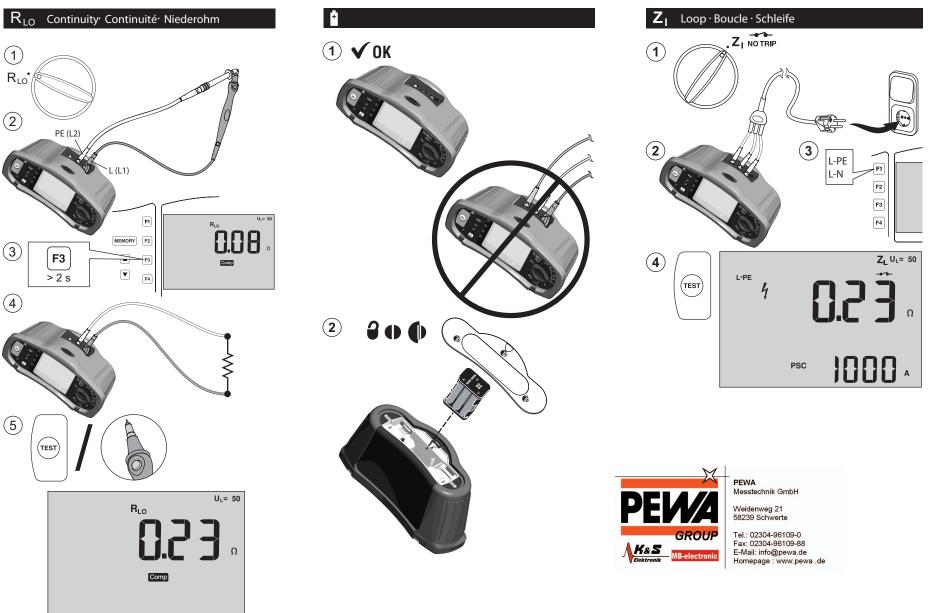

l Countries

Please read the warranty statement and check your battery before requesting repair. During the warranty period any defective test tool can be returned to your Amprobe distributor for an exchange for the same or like product.

### Non-Warranty Repairs and Replacement – Europe

European non-warranty units can be replaced by your Amprobe distributor for a nominal charge. Please check the "Where to Buy" section on www.amprobe.eu for a list of distributors near you.

European Correspondence Address\* Beha-Amprobe® Beha-Amprobe GmbH In den Engematten 14 79286 Glottertal, Germany Tel.: +49 (0) 7684 8009 - 0 www.amprobe.eu

 $\star$  (Correspondence only – no repair or replacement available from this address. European customers please contact your distributor.)







500

500 VOLTS







Please Recycle 7/2013, P/N 4368775 - 600764 A ©2013 Amprobe. All rights reserved. Printed in USA