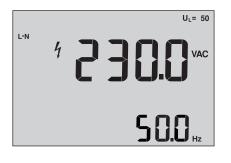

and Replacement – All Countries

Please read the warranty statement and check your battery before requesting repair. During the warranty period any defective test tool can be returned to your Amprobe distributor for an exchange for the same or like product.

### Non-Warranty Repairs and Replacement – Europe

European non-warranty units can be replaced by your Amprobe distributor for a nominal charge. Please check the "Where to Buy" section on www.amprobe.eu for a list of distributors near you.

European Correspondence Address\* Beha-Amprobe® Beha-Amprobe GmbH In den Engematten 14 79286 Glottertal, Germany Tel.: +49 (0) 7684 8009 - 0 www.amprobe.eu

 $\star$  (Correspondence only – no repair or replacement available from this address. European customers please contact your distributor.)







500

500 VOLTS







Please Recycle 7/2013, P/N 4368775 - 600764 A ©2013 Amprobe. All rights reserved. Printed in USA