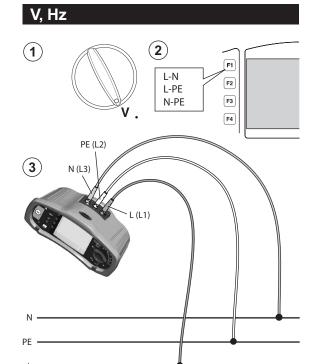

s and Replacement – All Countries

Please read the warranty statement and check your battery before requesting repair. During the warranty period any defective test tool can be returned to your Amprobe distributor for an exchange for the same or like product.

### Non-Warranty Repairs and Replacement – Europe

European non-warranty units can be replaced by your Amprobe distributor for a nominal charge. Please check the "Where to Buy" section on www.amprobe.eu for a list of distributors near you.

European Correspondence Address\* Beha-Amprobe® Beha-Amprobe GmbH In den Engematten 14 79286 Glottertal, Germany Tel.: +49 (0) 7684 8009 - 0 www.amprobe.eu

 $\star$  (Correspondence only – no repair or replacement available from this address. European customers please contact your distributor.)







500

500 VOLTS







Please Recycle 7/2013, P/N 4368775 - 600764 A ©2013 Amprobe. All rights reserved. Printed in USA