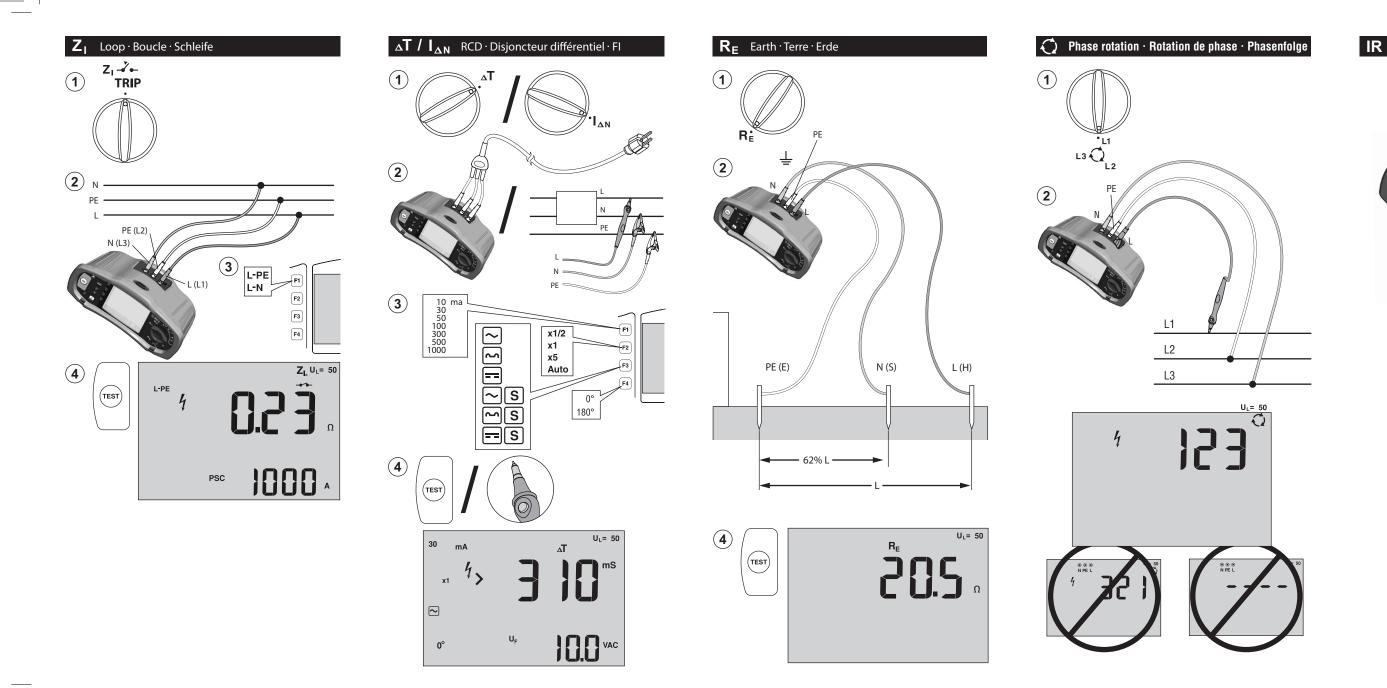

# Telaris Multifunction Installation Tester Series

ProInstall-100-EUR / ProInstall-200-EUR ProInstall-100-D / ProInstall-200-D ProInstall-100-CH / ProInstall-200-CH ProInstall-100-DK

# **Quick Reference Guide**