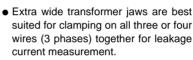

## **KEW LEAKAGE CLAMP METERS**

PEWA echnik GmbH

This is a full range of our leakage clamp meters.

Use of highly sensitive transformer jaws permits AC current measurements in the order of milliamps. These instruments can measure not only earth leakage current but also leakage current flowing in live conductors of single and three phase systems by directly clamping them together.