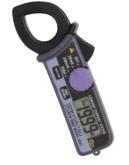

The most outstanding feature of the Kyoritsu leakage clamp meters is that all models have a frequency selector switch to check for the harmonic content of the current under test.

2414/2415

- Compact, truly portable, high performance digital leakage current clamp meter.
- 200mA range with a minimum resolution of 0.01mA.
- Frequency filter switch to eliminate the effect of harmonics.