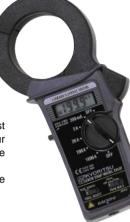

## **KEW LEAKAGE CLAMP METERS**

PEWA echnik GmbH

This is a full range of our leakage clamp meters.

Use of highly sensitive transformer jaws permits AC current measurements in the order of milliamps. These instruments can measure not only earth leakage current but also leakage current flowing in live conductors of single and three phase systems by directly clamping them together.

The most outstanding feature of the Kyoritsu leakage clamp meters is that all models have a frequency selector switch to check for the harmonic content of the current under test.

2414/2415

- Compact, truly portable, high performance digital leakage current clamp meter.
- 200mA range with a minimum resolution of 0.01mA.
- Frequency filter switch to eliminate the effect of harmonics.