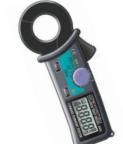

The most outstanding feature of the Kyoritsu leakage clamp meters is that all models have a frequency selector switch to check for the harmonic content of the current under test.

2414/2415

- Compact, truly portable, high performance digital leakage current clamp meter.
- 200mA range with a minimum resolution of 0.01mA.
- Frequency filter switch to eliminate the effect of harmonics.

MODEL 2413F

• Frequency filter switch to eliminate the effect of harmonics.

2417

**RMS** 

Peak hold function.

CE

Φ40

Analogue output terminal.