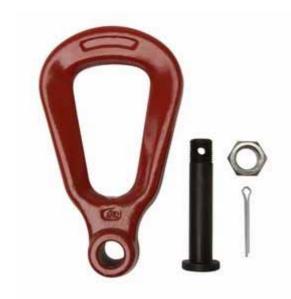

## Campbell Replacement Shackle Kit for Certain 8 Ton and All 12 Ton E Clamps

| <b>∢∢</b> previous pri | rint close next.    |
|------------------------|---------------------|
| Product Details        |                     |
| Catalog No.            | 6507082             |
| UPC Code               | 020418210426        |
| Clamp Series           | Locking E Clamp     |
| Part Name              | Shackle             |
| Replacement Part       | 2-4 in./8 Ton & 4-6 |
| For Clamp              | in./12 Ton          |
| Quantity Per           | 1                   |
| Package                | '                   |

## **Product Features:**

- For 8 ton E clamps with 2" 4" and 4" 6" grip
- Kit contains: 1 Shackle, 1 Shackle Bolt, 1 Nut, 1 Cotter Pin