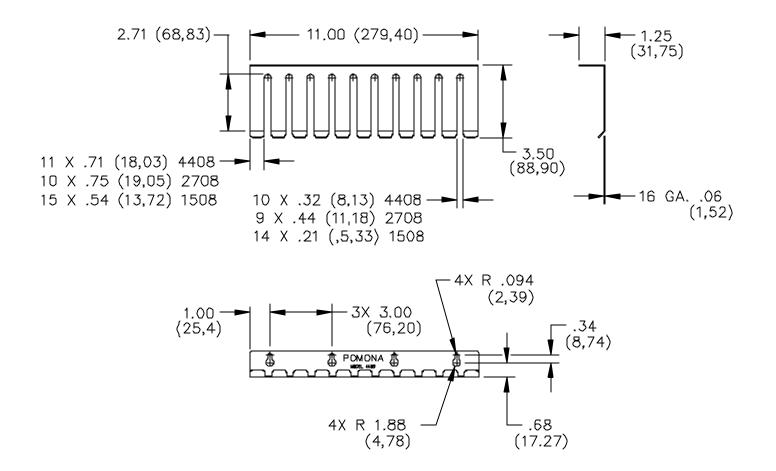

## Model 4408, 2708, 1508 Test Lead Holder

## **FEATURES:**

- 2708 accepts cable size types RG 213 and RG 214.
- 1508 accepts cable size types RG 58 and RG 142.
- 4408 accepts cable size types RG 59 and RG 108.

## ORDERING INFORMATION: Model 2708, 1508, 4408

All dimensions are in inches. Tolerances (except noted):  $xx = \pm.02^{\circ}$  (,51 mm),  $xxx = \pm.005^{\circ}$  (,127 mm). All specifications are to the latest revisions. Specifications are subject to change without notice. Registered trademarks are the property of their respective companies. Made in USA