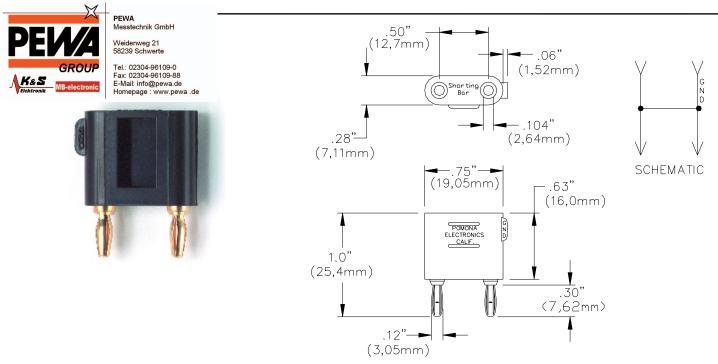

## Model 2035 Miniature Double Banana Shorting Bar Plug (€

## **FEATURES:**

- ✓ Provides a quick and easy means of shorting two inputs of a miniature double banana jack.
- ✓ The plug to plug and jack to jack dimension is .500" (12,70mm) which is typical for double miniature banana plugs/jacks.
- ✓ ABS body provides insulation protection to the user.
- ✓ Shorting adapter has double miniature jacks at the topside for stacking capability.

## **ORDERING INFORMATION:**

Model 2035-0 (Black) Model 2035-2 (Red)

All dimensions are in inches. Tolerances (except noted):  $.xx = \pm .02$ " (,51 mm),  $.xxx = \pm .005$ " (,127 mm).

All specifications are to the latest revisions. Specifications are subject to change without notice.