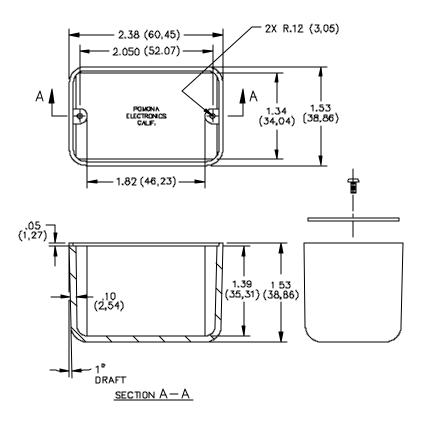

## **Model 2104 Phenolic Box With Cover**

## **MATERIALS:**

Molded Housing: Electrical grade Phenolic. Color: Black Cover: Phenolic Plate. Color: Black Screws: #2-56 x 4.76 (3/16") Pan Head, Steel.

## **ORDERING INFORMATION:** Model 2104

All dimensions are in inches. Tolerances (except noted):  $.xx = \pm .02"$  (,51 mm),  $.xxx = \pm .005"$  (,127 mm). All specifications are to the latest revisions. Specifications are subject to change without notice. Registered trademarks are the property of their respective companies. Made in USA