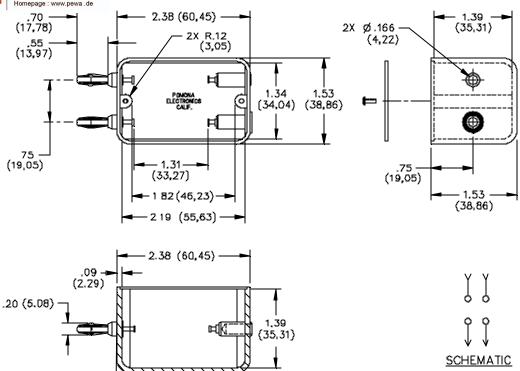

## Model 2224 Phenolic Box Component Mounting Banana Jack To Double Plug

Operating Temperature: +150°C. (+302°F.) Max.

### **MATERIALS:**

Banana Plug Springs: Beryllium Copper

Finish: Nickel plated

Polarity Marker: Color: Red

Banana Plug Bodies, Solder Turret Terminals and

Banana Jacks: Brass, Alloy 360 1/2 Hard.

Finish: Bright tin plated

Molded Housing: Electrical grade phenolic. Color:

Black

Marking: "MODEL 2224 POMONA

**ELECTRONICS CALIF."** 

Screws: 2 Ea.. #2-56 x (3/16") P. Head – Steel

Cover: Phenolic Plate. Color: Black