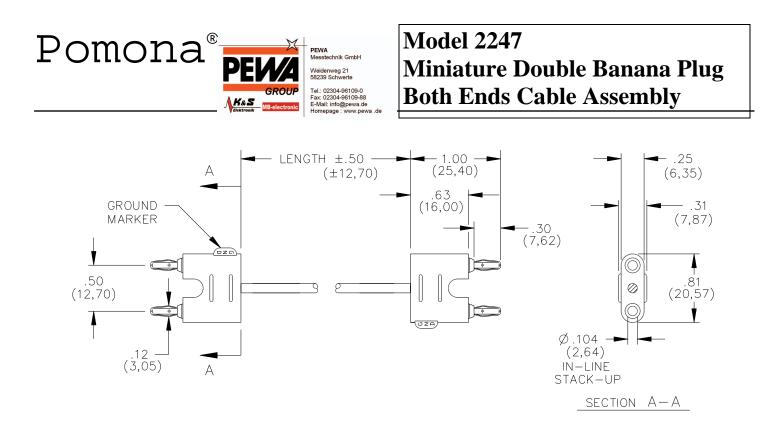

## **MATERIALS:**

Miniature Double Banana Plug: Plug Bodies: Brass, Gold Plated
Springs: Beryllium Copper, Gold Plated
Insulation: Polypropylene Molded to the Plug Bodies and Cable. Color: Black. Marking: POMONA ELECTRONICS CALIF.
Cable: RG174/U, Cap. pf/ft.-30.8, Nom. Imp.-50. Marking: POMONA 2247-K-\*

## **ORDERING INFORMATION:** Model 2247-K-XX

XX = Cable Length, Standard Lengths: 24" (60,96cm) Additional lengths can be quoted upon request. Ordering Example: 2247-K-24 Cable Assembly is 24" (60,96cm)

All dimensions are in inches. Tolerances (except noted):  $.xx = \pm .02$ " (,51 mm),  $.xxx = \pm .005$ " (,127 mm). All specifications are to the latest revisions. Specifications are subject to change without notice. Registered trademarks are the property of their respective companies. Made in USA