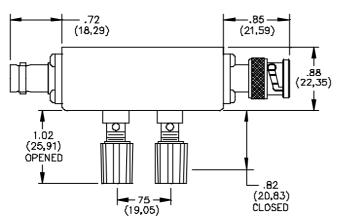

## Model 2393 Size A Aluminum Box With Cover BNC Female/BNC Male W/Binding Post

## **MATERIALS:**

Connector: BNC (F)

Body: Tarnish Resistant Plating, Center Contact: Gold Plated Beryllium Copper

Screws: Steel, 4 ea. #4-40 x (3/16")

Shielded Housing: Die cast aluminum alloy A380 or A384

Finish: Blue paint per Federal Standard 595 #25109 over Phosphoric Etch

Binding Posts: Insulated. Binding Post Body, brass.

Insulation: Polycarbonate. Color: One Red and one Black

Insulating Washer: Nylon

Cover: .040 Thick aluminum #1100-H14

Screws: Steel 4 ea. #2-32 x 1/4" Pan Head, self-tapping.

**RATINGS:** 

6/9/99

Voltage: Inner conductor/Shield: 500 VRMS Max.

Nominal Impedance: 50 Ohms

**ORDERING INFORMATION:** Model 2393