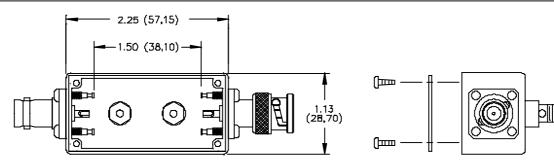

## Model 2393 Size A Aluminum Box With Cover BNC Female/BNC Male W/Binding Post

## **MATERIALS:**

Connector: BNC (F)

Body: Tarnish Resistant Plating, Center Contact: Gold Plated Beryllium Copper

Screws: Steel, 4 ea. #4-40 x (3/16")

Shielded Housing: Die cast aluminum alloy A380 or A384

Finish: Blue paint per Federal Standard 595 #25109 over Phosphoric Etch

Binding Posts: Insulated. Binding Post Body, brass.

Insulation: Polycarbonate. Color: One Red and one Black

Insulating Washer: Nylon

Cover: .040 Thick aluminum #1100-H14

Screws: Steel 4 ea. #2-32 x 1/4" Pan Head, self-tapping.

**RATINGS:** 

6/9/99

Voltage: Inner conductor/Shield: 500 VRMS Max.

Nominal Impedance: 50 Ohms

**ORDERING INFORMATION:** Model 2393