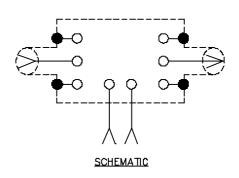

## Model 2393 Size A Aluminum Box With Cover BNC Female/BNC Male W/Binding Post

## **MATERIALS:**

Connector: BNC (F)

Body: Tarnish Resistant Plating, Center Contact: Gold Plated Beryllium Copper

Screws: Steel, 4 ea. #4-40 x (3/16")

Shielded Housing: Die cast aluminum alloy A380 or A384

Finish: Blue paint per Federal Standard 595 #25109 over Phosphoric Etch

Binding Posts: Insulated. Binding Post Body, brass.

Insulation: Polycarbonate. Color: One Red and one Black

Insulating Washer: Nylon

Cover: .040 Thick aluminum #1100-H14

Screws: Steel 4 ea. #2-32 x 1/4" Pan Head, self-tapping.

**RATINGS:** 

6/9/99

Voltage: Inner conductor/Shield: 500 VRMS Max.

Nominal Impedance: 50 Ohms

**ORDERING INFORMATION:** Model 2393