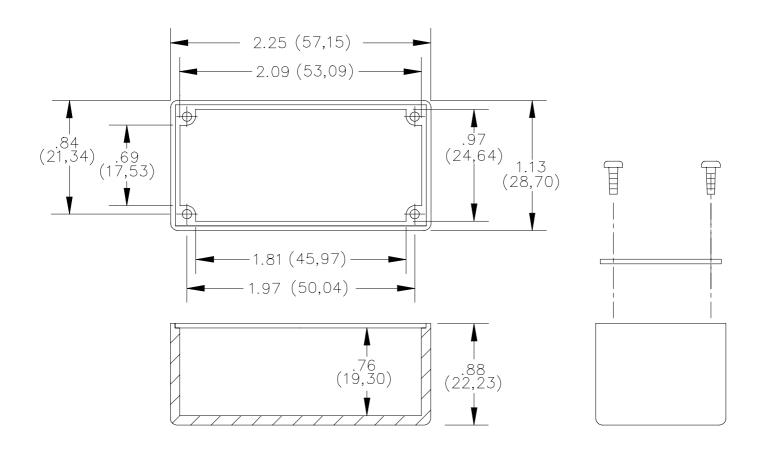

## Model 2397 Size A Aluminum Box With Cover

## **MATERIALS:**

Screws: 4 each #2-32 X 1/4" Pan head self tapping, Steel.

Cover: 1.02 (.040) Thick aluminum alloy 1100-h14, Clear anodized

Shielded Housing: Die cast aluminum Alloy A380 or A384,

Blue paint per Fed. Std. 595, Color No. 25109

**ORDERING INFORMATION:** Model 2397

All dimensions are in inches. Tolerances (except noted):  $.xx = \pm .02$ " (,51 mm),  $.xxx = \pm .005$ " (,127 mm). All specifications are to the latest revisions. Specifications are subject to change without notice. Registered trademarks are the property of their respective companies. Made in USA