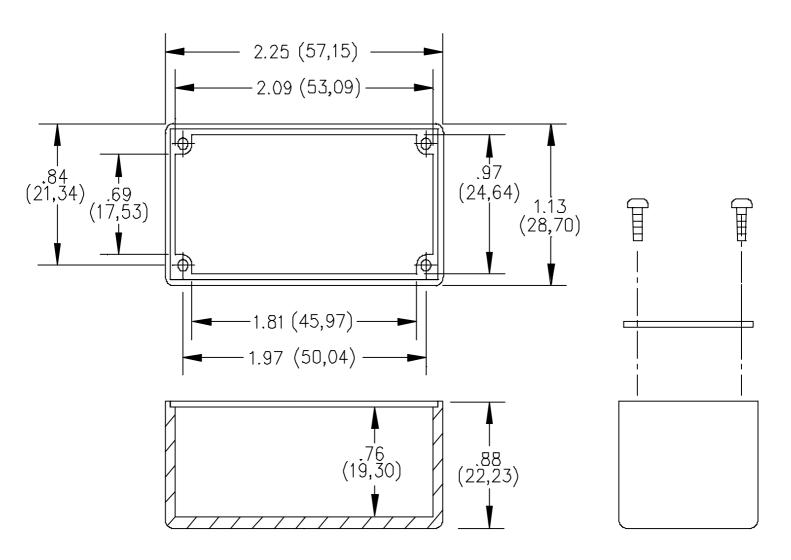

## **MATERIALS:**

Screws: 4 ea. #2-32 X <sup>1</sup>/<sub>4</sub>" Pan Head self tapping, Steel. Cover: .040 Thick aluminum 1100-H14, Clear anodized. Finish: Clear Shielded Housing: Die cast aluminum alloy A380 or A384. Finish: None

## **ORDERING INFORMATION:** Model 2400

All dimensions are in inches. Tolerances (except noted):  $.xx = \pm .02^{\circ\circ}$  (,51 mm),  $.xxx = \pm .005^{\circ\circ}$  (,127 mm). All specifications are to the latest revisions. Specifications are subject to change without notice. Registered trademarks are the property of their respective companies. Made in USA