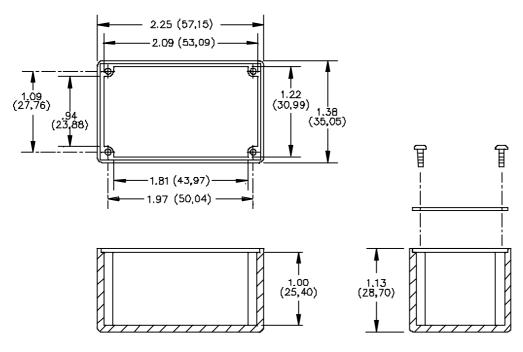

## Model 2417 Size B Aluminum Box With Cover

## **MATERIALS:**

Screws: 4 each #2-32 X 1/4" pan head self tapping, steel

Cover: .04 (1.02) Thick aluminum alloy 1100-H14 per, clear anodized per

Shielded Housing: Die cast aluminum alloy A380 or A384., Blue paint per Fed. Std. 595, Color No. 25109.

**ORDERING INFORMATION:** Model 2417

All dimensions are in inches. Tolerances (except noted):  $.xx = \pm .02^{\circ}$  (,51 mm),  $.xxx = \pm .005^{\circ}$  (,127 mm). All specifications are to the latest revisions. Specifications are subject to change without notice. Registered trademarks are the property of their respective companies. Made in USA