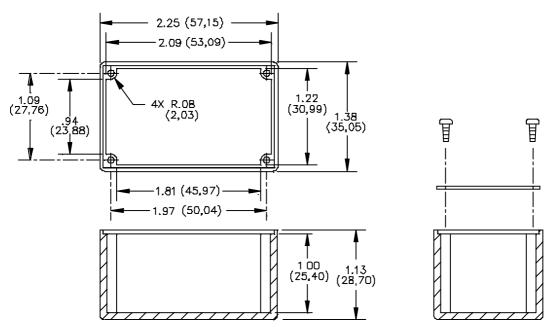

## Model 2428 Size B Aluminum Box With Cover

## **MATERIALS:**

Screws: 4 each #2-32 X 1/4" pan head self tapping, steel

Cover: .04 (1.02) Thick aluminum alloy 1100-H14 per, clear anodized per MIL-A-8625A

Shielded Housing: Die cast aluminum alloy A380 or A384

Finish: None

**ORDERING INFORMATION:** Model 2428

All dimensions are in inches. Tolerances (except noted):  $.xx = \pm .02^{\circ}$  (,51 mm),  $.xxx = \pm .005^{\circ}$  (,127 mm). All specifications are to the latest revisions. Specifications are subject to change without notice. Registered trademarks are the property of their respective companies. Made in USA