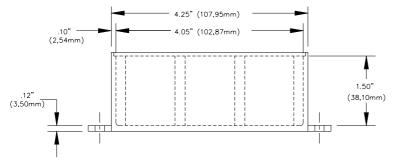

#### **MATERIALS:**

Screws: Steel, 8 ea. #4-40 x 1/4" Pan Head (Per MS 35208-12 with clear

irridite)

Cover: .040 Thick aluminum #1100-H14 Finish: Clear anodized per MIL-A-8625

Shielded Housing: Die cast aluminum alloy A380 or A384

### **ORDERING INFORMATION:**

Model: 2901 (blue baked enamel) Model: 2906 (bare die cast aluminum)

All dimensions are in inches. Tolerances (except noted):  $.xx = \pm .02$ " (,51 mm),  $.xxx = \pm .005$ " (,127 mm). All specifications are to the latest revisions. Specifications are subject to change without notice. Registered trademarks are the property of their respective companies.