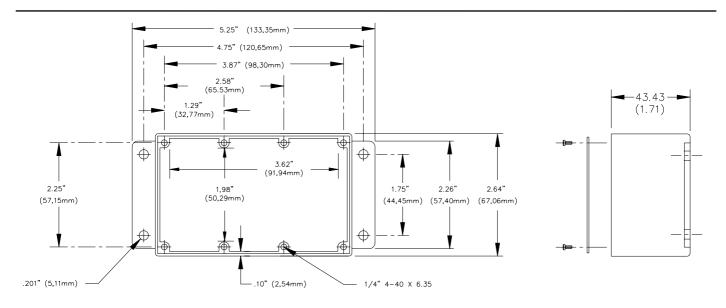

#### **MATERIALS:**

Screws: Steel, 8 ea. #4-40 x 1/4" Pan Head (Per MS 35208-12 with clear

irridite)

Cover: .040 Thick aluminum #1100-H14 Finish: Clear anodized per MIL-A-8625

Shielded Housing: Die cast aluminum alloy A380 or A384

### **ORDERING INFORMATION:**

Model: 2901 (blue baked enamel) Model: 2906 (bare die cast aluminum)

All dimensions are in inches. Tolerances (except noted):  $.xx = \pm .02$ " (,51 mm),  $.xxx = \pm .005$ " (,127 mm). All specifications are to the latest revisions. Specifications are subject to change without notice. Registered trademarks are the property of their respective companies.