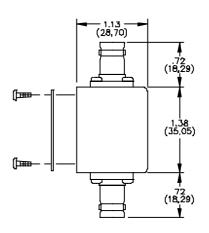

## Model 3234 Size B Aluminum Box With Cover BNC Female Quad

SCHEMATIC

## **RATINGS:**

Connector:

Operating Voltage: Inner Conductor/Shield: 500 VRMS Max.

Operating Temperature: -55°C to +150°C

Nominal Impedance: 50 Ohms

**ORDERING INFORMATION:** Model 3234

All dimensions are in inches. Tolerances (except noted):  $.xx = \pm .02^{\circ}$  (,51 mm),  $.xxx = \pm .005^{\circ}$  (,127 mm). All specifications are to the latest revisions. Specifications are subject to change without notice.