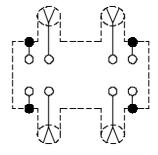

## Model 3234 Size B Aluminum Box With Cover BNC Female Quad







SCHEMATIC

## **MATERIALS:**

Connector: BNC (F)

Body: Tarnish Resistant Plating, Gold Plated Beryllium Copper,

Solder Turret Terminal Screws: Steel

Shielded Housing: Die cast aluminum Alloy A380 or A384.

Finish: Blue paint per Federal Standard 595 #25109 over Phosphoric Etch

Cover: .040 thick aluminum 1100-H14

Finish: Clear anodized

Screws: 4 each #2-32 x 6.35 (1/4") Pan Head self-tapping. Steel.

## **RATINGS:**

Connector:

Operating Voltage: Inner Conductor/Shield: 500 VRMS Max.

Operating Temperature: -55°C to +150°C

Nominal Impedance: 50 Ohms

**ORDERING INFORMATION:** Model 3234

All dimensions are in inches. Tolerances (except noted):  $.xx = \pm .02^{\circ}$  (,51 mm),  $.xxx = \pm .005^{\circ}$  (,127 mm). All specifications are to the latest revisions. Specifications a