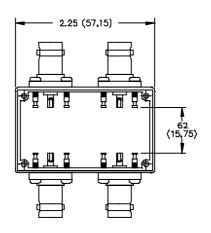

## Model 3234 Size B Aluminum Box With Cover BNC Female Quad

SCHEMATIC

## **RATINGS:**

Connector:

Operating Voltage: Inner Conductor/Shield: 500 VRMS Max.

Operating Temperature: -55°C to +150°C

Nominal Impedance: 50 Ohms

**ORDERING INFORMATION:** Model 3234

All dimensions are in inches. Tolerances (except noted):  $.xx = \pm .02^{\circ}$  (,51 mm),  $.xxx = \pm .005^{\circ}$  (,127 mm). All specifications are to the latest revisions. Specifications are subject to change without notice.