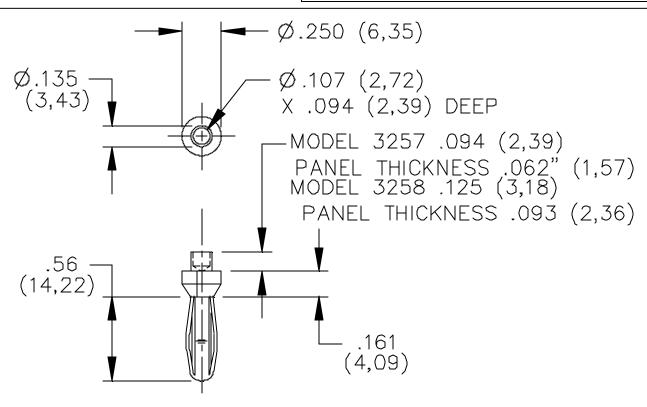

## Model 3257 & 3258 Standard Rivet Type Banana Plug For 1/16" Thick Panel

## **RATINGS:**

Operating Voltage: 5000 VDC

Current: 15 Amperes

ORDERING INFORMATION: Model 3257 & 3258

Sold in packages of 10

All dimensions are in inches. Tolerances (except noted):  $.xx = \pm .02$ " (,51 mm),  $.xxx = \pm .005$ " (,127 mm). All specifications are to the latest revisions. Specifications are subject to change without notice. Registered trademarks are the property of their respective companies.