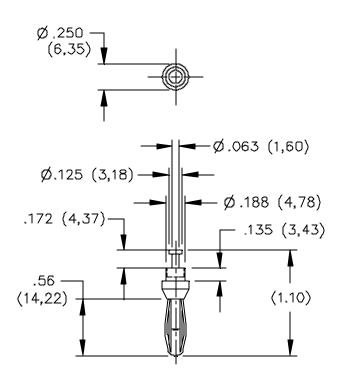

**Model 3261** Standard Rivet Type Banana Plug With Turret For 3/32" Thick Panel

Tel.: 02304-96109-0 Fax: 02304-96109-88 E-Mail: info@pewa.de Homepage: www.pewa.de

## **FEATURES:**

- Excellent for riveting to panels or boards.
- Solder turret for rapid attachment of wires.
- Fits standard (.166 dia.) banana jack

## **ORDERING INFORMATION:** Model 3261

Sold in packages of 10

All dimensions are in inches. Tolerances (except noted):  $.xx = \pm .02$ " (,51 mm),  $.xxx = \pm .005$ " (,127 mm). All specifications are to the latest revisions. Specifications are subject to change without notice. Registered trademarks are the property of their respective companies.