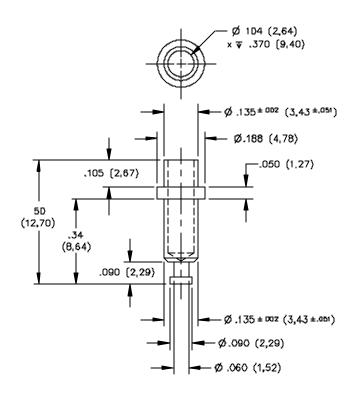

## Model 3277 Miniature Rivet Type Banana Jack With Turret for 1/16" Thick Panel

## **FEATURES:**

- Accepts miniature banana plugs.
- Mounts in panels up to .062" thick.

## **RATINGS:**

Operating Voltage: 1500 VDC

Current: 5 Amperes

**ORDERING INFORMATION:** Model 3277

Sold in packages of 10

All dimensions are in inches and metric.

All specifications are to the latest revisions. Specifications are subject to change without notice.