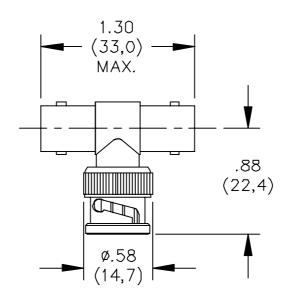

Model 3285 Adapter, BNC "T" Female-Male-Female

## **RATINGS:**

Operating Voltage: Shield/Earth: 30VAC/60VDC Max.

Inner Conductor/Shield: 500VRMS Max.

Operating Temperature: -65°C to +165°C

Nominal Impedance: 50 Ohms

**ORDERING INFORMATION:** Model 3285