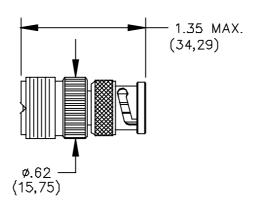

**ORDERING INFORMATION:** Model 3287

All dimensions are in inches. Tolerances (except noted):  $.xx = \pm .02$ " (,51 mm),  $.xxx = \pm .005$ " (,127 mm). All specifications are to the latest revisions. Specifications are subject to change without notice. Registered trademarks are the property of their respective companies. Made in USA