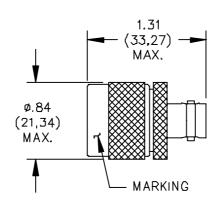

**Model 3288** Adapter N (Male) To BNC (Female)

## **MATERIALS:**

Body and Fittings – Brass, Tarnish Resistant Plating, Center Contact – Gold Plated Berylllium Copper,

Outer Connect - Gold Plated Brass

Dielectric: PTFE

Marking: "Pomona 3288"