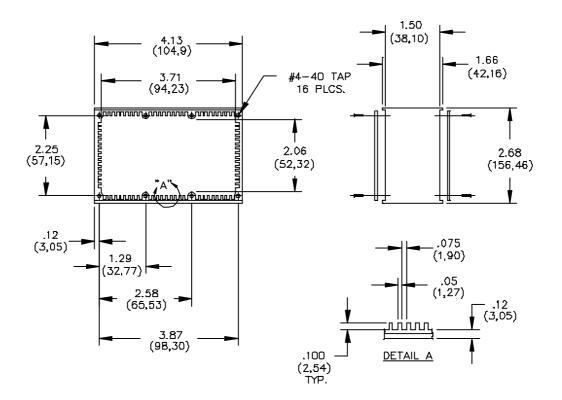

## **MATERIALS:**

Shielded Housing: Extruded Aluminum, Alloy 6063-T5 Finish: Blue paint per Federal Standard 595 #25109 Cover: 2 each, 2.03 (.080) thick Aluminum, Alloy #1100-H14 Finish: Clear anodized per MIL-A-8625 Screws: 16 each #4-40 x 6.35 (1/4" Flat head per MS 35190-221 with clear irridite dip

## **ORDERING INFORMATION:** Model 3301

All dimensions are in inches. Tolerances (except noted):  $.xx = \pm .02^{\circ}$  (,51 mm),  $.xxx = \pm .005^{\circ}$  (,127 mm). All specifications are to the latest revisions. Specifications are subject to change without notice. Registered trademarks are the property of their respective companies.