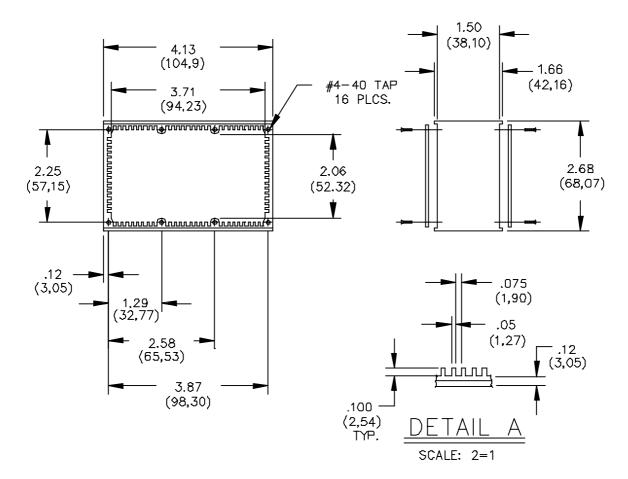

## **MATERIALS:**

Shielded Housing: Extruded Aluminum, Alloy 6063-T5

Finish: None

Cover: 2 each, 2.03 (.080) thick Aluminum, Alloy #1100-H14

Finish: Clear anodized per MIL-A-8625

Cover Screws: 16 each #4-40 x 6.35 (1/4") Flat head, carbon steel with blue zinc plating.

## **ORDERING INFORMATION:** Model 3306

All dimensions are in inches. Tolerances (except noted):  $.xx = \pm .02$ " (,51 mm),  $.xxx = \pm .005$ " (,127 mm). All specifications are to the latest revisions. Specifications are subject to change without notice. Registered trademarks are the property of their respective companies.