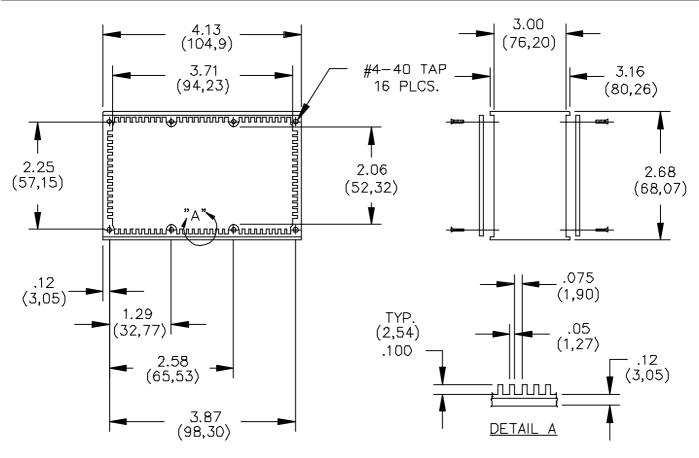

## Model 3311 Size G Extruded Aluminum Box With Cover

## **MATERIALS:**

Shielded Housing: Extruded Aluminum, Alloy 6063-ST Finish: Blue baked enamel per Federal Standard 595, #25109 over primer wash per DOD-P-15328. Cover: 2 each, 2.03 (.080) thick Aluminum, Alloy

1100-H14

Finish: Clear anodized per MIL-A-8625

Screws: 16 each #4-40 x 6.35 (1/4") Flat head with

blue zinc plating

## **RATINGS:**

Operating Temperature: +150°C (+302°F) Max.

**ORDERING INFORMATION:** Model 3311

All dimensions are in inches. Tolerances (except noted):  $.xx = \pm .02$ " (,51 mm),  $.xxx = \pm .005$ " (,127 mm). All specifications are to the latest revisions. Specifications are subject to change without notice. Registered trademarks are the property of their respective companies.