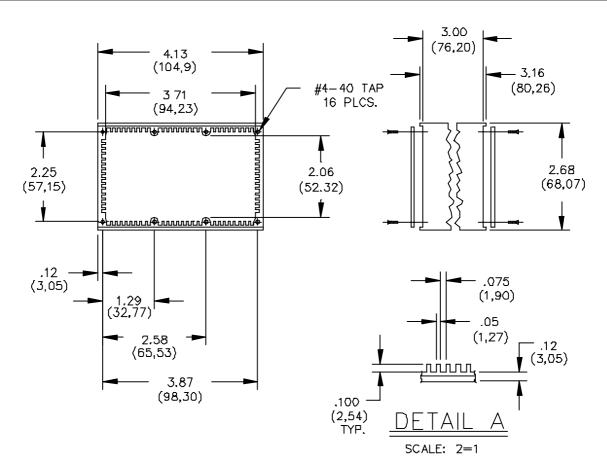

## Model 3316 Extruded Aluminum Box Unfinished

## **MATERIALS:**

Shielded Housing: Extruded Aluminum, Alloy 6063-T5

Finish: None

Cover: 2 each, 2.03 (.080) thick Aluminum, Alloy #1100-H14

Finish: Clear anodized per MIL-A-8625

Screws: 16 each #4-40 x 6.35 (1/4" Flat head per MS 35190-221 with clear irridite dip

## **ORDERING INFORMATION:** Model 3316

All dimensions are in inches. Tolerances (except noted):  $.xx = \pm .02$ ° (,51 mm),  $.xxx = \pm .005$ ° (,127 mm). All specifications are to the latest revisions. Specifications are subject to change without notice. Registered trademarks are the property of their respective companies.