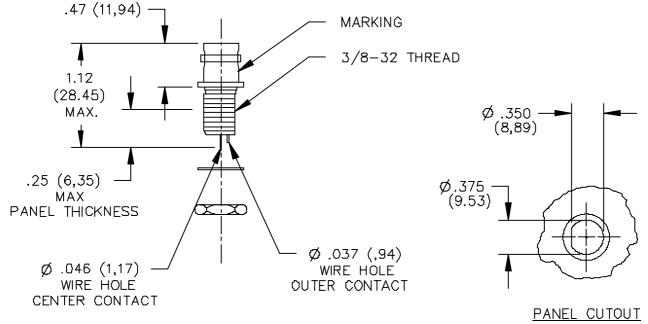

## **ORDERING INFORMATION:** Model 3580

All dimensions are in inches. Tolerances (except noted):  $.xx = \pm .02$ " (,51 mm),  $.xxx = \pm .005$ " (,127 mm). All specifications are to the latest revisions. Specifications are subject to change without notice. Registered trademarks are the property of their respective companies.