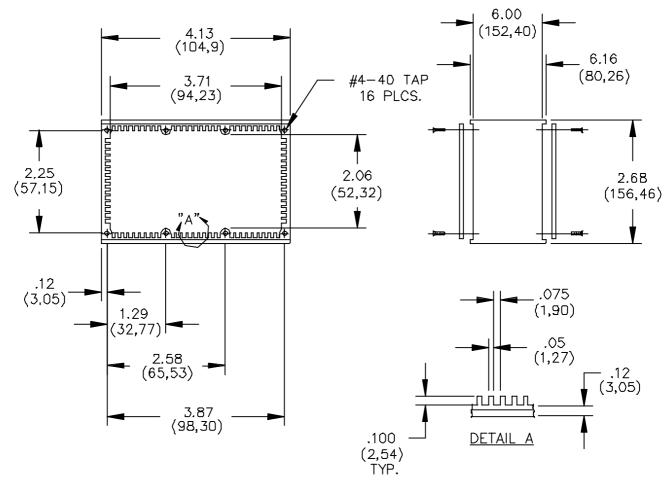

## Model 3742 Shielded Housing, Size H, With Card Guides

## **MATERIALS:**

Shielded Housing: Extruded Aluminum, Alloy 6063-T5

Finish: Blue baked enamel per Federal Standard 595 #25109 over primer wash per DOD-P-15328

Cover: 2 Each 2.03 (.080) thick aluminum, Alloy 1100-H14

Finish: Clear anodized per MIL-A-8625

Screws: 16 each #4-40 x 6.35 (1/4") Flat head

Finish: Blue zinc plated

## **ORDERING INFORMATION:** Model 3742

All dimensions are in inches. Tolerances (except noted):  $.xx = \pm .02$ " (,51 mm),  $.xxx = \pm .005$ " (,127 mm). All specifications are to the latest revisions. Specifications are subject to change without notice. Registered trademarks are the property of their respective companies. Made in USA