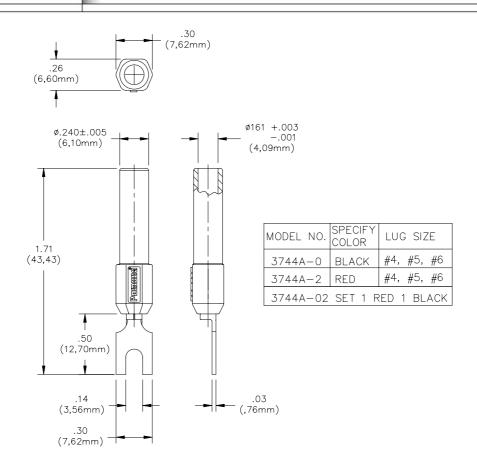

## Model 3744A Spade Lug to Banana Jack

## **MATERIALS:**

1<sup>st</sup> End: Banana Jack

Material: Brass per QQ-B-626, Alloy 360, 1/2 Hard.

Finish: Nickel plated per Q-N-290, Class 2, 200/300 microinches.

Insulation: Polypropylene (Fire Retardant) molded to Banana Jack Body. Color: See Tab Block.

Marking: "POMONA" 2<sup>nd</sup> End: Spade Lug Material: Copper.

Finish: Electro-tin plated.

## **RATINGS:**

Operating Temperature: +50° C (+122° F) Max.

Operating Voltage: 5000 VDC

Current: 15 Amperes