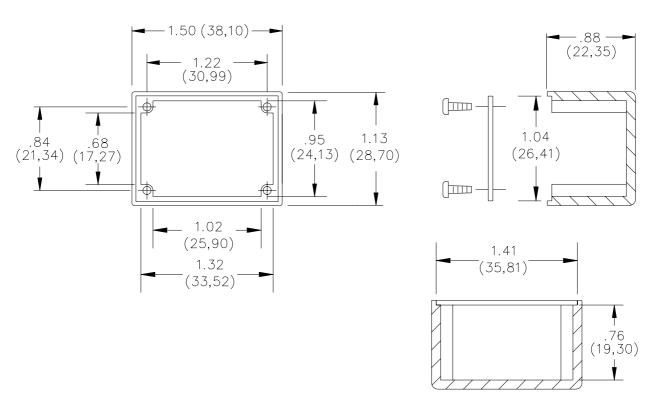

# Model 3753 Miniature Size Aluminum Box with Cover €

# MATERIALS (item included):

Housing: Die cast aluminum, alloy A380 or A384.

- Finish: Blue baked enamel paint per Federal Standard 595 #25109 over Phosphoric Etch

Cover: .040" (1,01mm) thick aluminum #1100-H14

- Finish: Clear anodized

Screws: Steel, 4 ea. #2-32 x 1/4" Pan-held self-tapping.

# Optional Box Variations:

Model 3754 Die cast aluminum not finished

Model 3751 BNC (f), and BNC (f), one on each end. Model 3752 BNC (m), and BNC (f), one on each end.

All dimensions are in inches. Tolerances (except noted):  $.xx = \pm .02$ " (,51 mm),  $.xxx = \pm .00$ " (,127 mm). All specifications are to the latest revisions. Specifications are subject to change without notice.