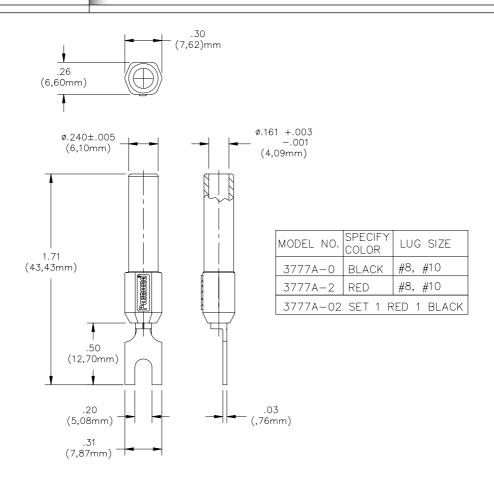

## Model 3777A Spade Lug to Banana Jack

## **MATERIALS:**

1<sup>st</sup> End: Banana Jack

Material: Brass per QQ-B-626, Alloy 360, 1/2 Hard.

Finish: Nickel plated per Q-N-290, Class 2, 200/300 microinches.

Insulation: Polypropylene (Fire Retardant) molded to Banana Jack Body. Color: See Tab Block.

Marking: "POMONA"

2<sup>nd</sup> End: Spade Lug
Material: Copper.

Finish: Electro-tin plated.

## **RATINGS:**

Operating Temperature: +50° C (+122° F) Max.

Operating Voltage: 5000 VDC

Current: 15 Amperes

## ORDERING INFORMATION:

See table above

**USA:** Sales: 800-490-2361

Technical Support: <a href="mailto:technicalsupport@pomonatest.com">technicalsupport@pomonatest.com</a>

Fax: 425-446-5844

**Europe:** 31-(0) 40 2675 150 **International:** 425-446-5500