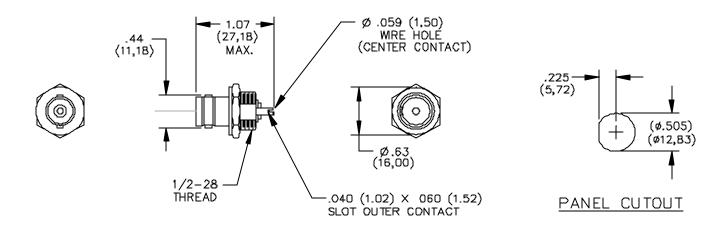

## Model 3778 BNC (Female) Isolated Ground Bulkhead Receptacle

## **FEATURES:**

- Mounts in panels up to 4.44 (.175) thick.
- Mounting hardware is isolated from outer conductor of BNC.

## **MATERIALS:**

Body: Brass, Tarnish Resistant Plating

Center Contact: Female: Gold Plated Beryllium Copper,

Male: Gold Plated Brass.