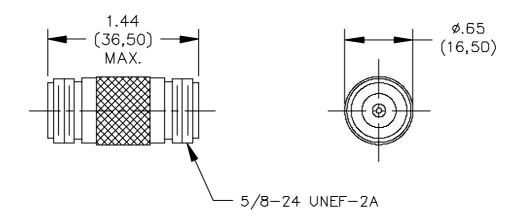

## Model 3841 Adapter, N (F) To N (F)

## **RATINGS:**

Operating Voltage: 1000 VRMS Nominal Impedance: 50 Ohms

Dielectric – PTFE

**ORDERING INFORMATION:** Model 3841

All dimensions are in inches. Tolerances (except noted):  $.xx = \pm .02$ " (,51 mm),  $.xxx = \pm .005$ " (,127 mm). All specifications are to the latest revisions. Specifications are subject to change without notice. Registered trademarks are the property of their respective companies.