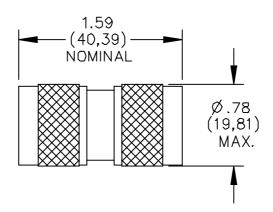

## **RATINGS:**

Operating Voltage: 1000 VRMS Nominal Impedance: 50 Ohms

Dielectric – PTFE

**ORDERING INFORMATION:** Model 3842

All dimensions are in inches. Tolerances (except noted):  $.xx = \pm .02$ " (,51 mm),  $.xxx = \pm .005$ " (,127 mm). All specifications are to the latest revisions. Specifications are subject to change without notice. Registered trademarks are the property of their respective companies.