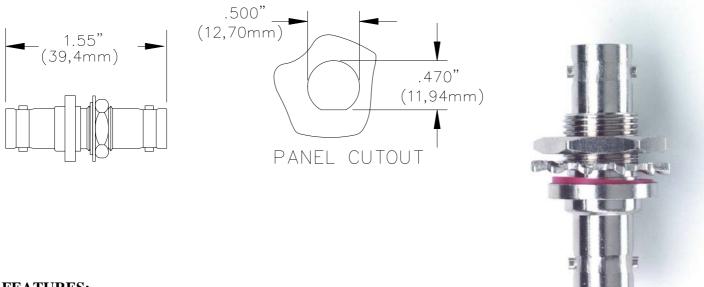

# **Model 3847 Adapter Hermetic Sealed BNC Female To Female**

## **ORDERING INFORMATION:**

Model 3847

All dimensions are in inches. Tolerances (except noted):  $.xx = \pm .02$ " (,51 mm),  $.xxx = \pm .005$ " (,127 mm). All specifications are to the latest revisions. Specifications are subject to change without notice. Registered trademarks are the property of their respective companies.