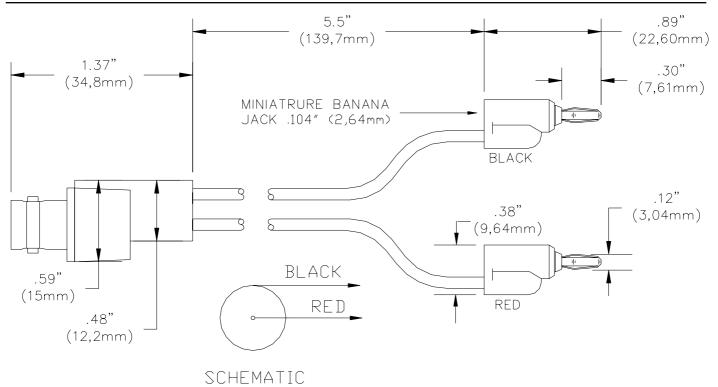

# Model 3966 Breakout: BNC (Female) To Miniature Banana Plugs **C**€

## **FEATURES:**

- ✓ Converts BNC (male) cables / connectors to miniature banana plugs for test versatility.
- ✓ Miniature banana plug springs are gold plated Beryllium Copper for excellent electrical connection.
- ✓ BNC connector is molded directly to the wire for pull strength durability and dust and moisture resistance.
- ✓ Black wire is connected to BNC shell, red wire to BNC center contact.
- ✓ Miniature banana plugs are stackable.

### **MATERIALS:**

BNC: Nickel Plated Brass, Center Contact: Gold Plated Beryllium Copper

Dielectric: PTFE

Wire: 20 AWG, PVC Insulated

Miniature Banana Plug: Body: Brass Gold Plated, Spring: Beryllium Copper, Gold Plated

#### **ORDERING INFORMATION:** Model 3966\*

\* Custom lengths are available, contact Pomona Product Support at: 1-800-241-2060

All dimensions are in inches. Tolerances (except noted):  $.xx = \pm .02$ " (,51 mm),  $.xxx = \pm .005$ " (,127 mm). All specifications are to the latest revisions. Specifications are subject to change without notice. Registered trademarks are the property of their respective companies.