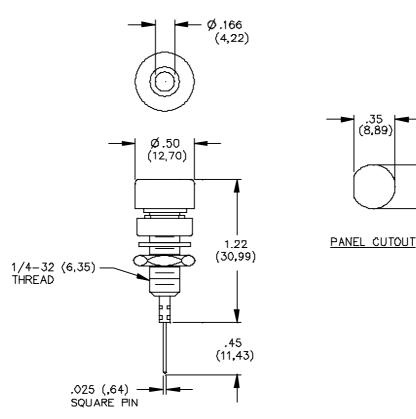

## Model 4005 Insulated Banana Jack With Wire Wrapped Terminal

## **FEATURES:**

• Mounts in panels from 1.60 (.063) to 9.53 (.375) thick.

## **MATERIALS:**

Banana Jack: Nickel Plated Brass Terminal: Gold Plated Phosphor Bronze

Insulation: Polycarbonate Mounting Base: Polycarbonate

Lockwasher: Steel Hex Nut: Brass