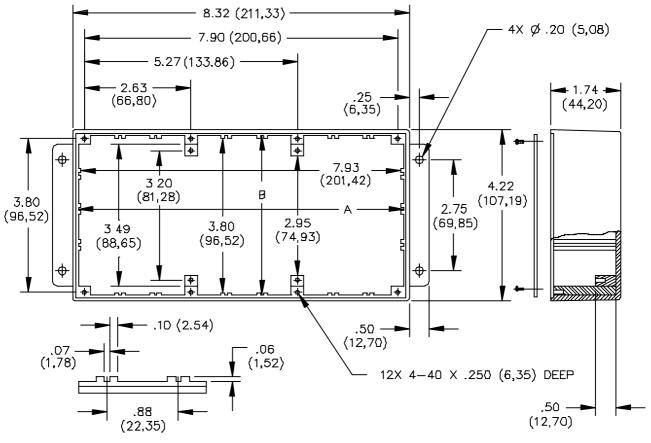

## **MATERIALS:**

Shielded Housing: Die cast aluminum, Alloy A380 or A384:
Finish: Blue paint per FED-STD-595, Color No. 25109 Marking: "POMONA ELECTRONICS, CALIF"
Cover: 2.03 (.080) thick aluminum, Alloy 110-H14 Finish: Clear anodized MIL-A-8625
Screws: (12) 4-40 x 6.35 (.25) Phillips, binding head Steel.
Finish: Zinc Plated
Max Circuit Board Sizes:
A- 8.03 (203,96) x 1.49 (37,85) x .063 (1,60) thick.

B- 3.91 (199,31) x 1.49 (37,85) x .063 (1,60) thick.