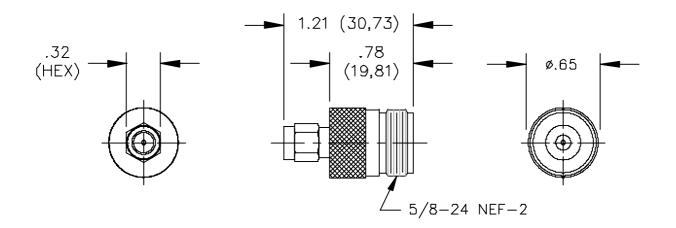

## **Model 4298** Adapter, SMA Male To Type "N" **Female**

**ORDERING INFORMATION:** Model 4298

All dimensions are in inches and metric. All specifications are to the latest revisions. Specifications are subject to change without notice. Registered trademarks are the property of their respective companies. Made in USA