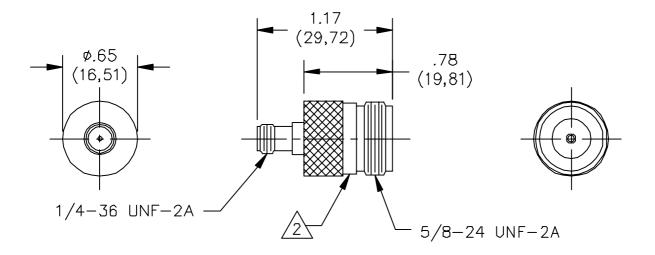

## Model 4299 Adapter SMA Female To Type "N" Female

## **MATERIALS:**

Body: Gold Plated Beryllium Copper, Center Contact - Gold Plated Beryllium Copper

Dielectric: Teflon

Finish: Body and Contacts – Gold plated

Marking: "Pomona 4299"

## **RATINGS:**

Voltage: Shield/Earth: 30VAC/60VDC Max.

Inner Conductor/Shield: 335VRMS Max.

Operating Temperature: -65°C (-85°F) to +165°C (+329°F)

Nominal Impedance: 50 Ohms Frequency Range: 0-12.4 GHz.