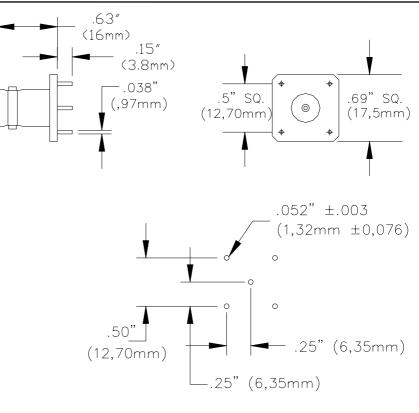

## Model 4578 BNC (Female) PCB Mount

RECOMMENDED PC MOUNTING

## **ORDERING INFORMATION:** Model 4578

All dimensions are in inches. Tolerances (except noted):  $.xx = \pm .02$ " (,51 mm),  $.xxx = \pm .005$ " (,127 mm). All specifications are to the latest revisions. Specifications are subject to change without notice. Registered trademarks are the property of their respective companies.