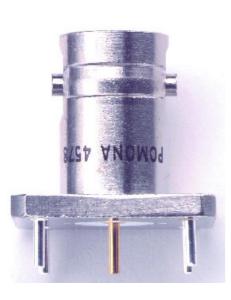

## Model 4578 BNC (Female) PCB Mount

RECOMMENDED PC MOUNTING

## **MATERIALS:**

Body: Tarnish Resistant Nickel Plated Brass Body Mounting Pins: Nickel Plated Brass Center Contact: Gold Plated Beryllium Copper Center Mounting Pin: Gold Plated Brass Dielectric: Teflon per ASTM-D-1457