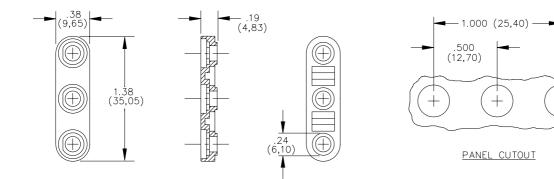

## Model 4614 Mounting Base, Triple Banana Jack and Binding Post, Miniature

3X Ø.250 (6,35)

## **ORDERING INFORMATION:** Model 4614-\*

\*=Color, -0 Black, Ordering Example: 4614-0 Model Base Color is Black Parts are packaged ten (10) per bag. For use with Models 2142, 2382, 2439, 4022 and 4773.

All dimensions are in inches. Tolerances (except noted):  $.xx = \pm .02$ " (,51 mm),  $.xxx = \pm .005$ " (,127 mm). All specifications are to the latest revisions. Specifications are subject to change without notice. Registered trademarks are the property of their respective companies. Made in USA