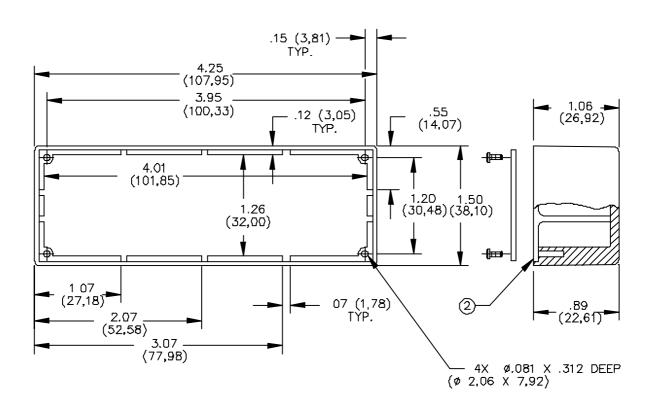

## **ORDERING INFORMATION:** Model 4655

All dimensions are in inches. Tolerances (except noted):  $.xx = \pm .02"$  (,51 mm),  $.xxx = \pm .005"$  (,127 mm). All specifications are to the latest revisions. Specifications are subject to change without notice. Registered trademarks are the property of their respective companies.