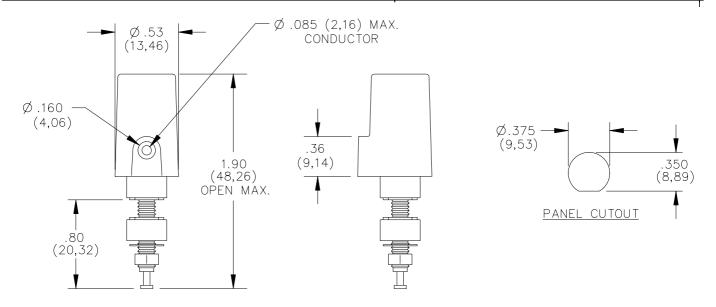

#### **FEATURES:**

- Mounts in panels from 1.60 (.063) to 9.53 (.375) thick.
- Accepts wires or plugs up to 2.16 (.085) DIA. with insulation up to 4.06 (.160) DIA.