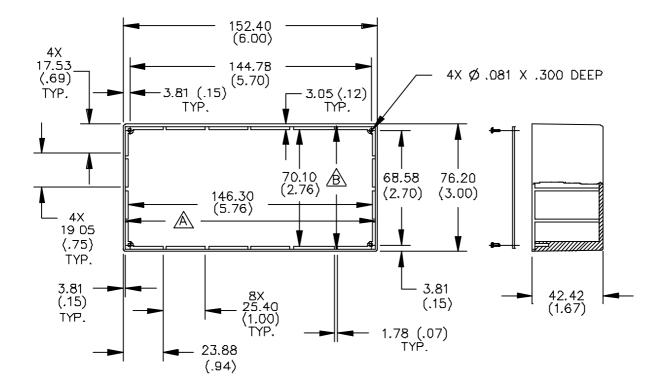

## **MATERIALS:**

Die Cast Box: Die cast aluminum, Alloy A380 or A384 Finish: Blue paint per FED-STD-595, Color No. 25109 Marking: "POMONA ELECTRONICS, CALIF." Cover: 1.60 (.063) thick aluminum,. Alloy 1100-H14 Finish: Clear anodized Screws: (4) 2-32 x 6.35 (.25) Phillips pan head, self-tapping, Steel Finish: Zinc plated

## **ORDERING INFORMATION:** Model 4903

All dimensions are in inches. Tolerances (except noted):  $.xx = \pm .02^{\circ}$  (,51 mm),  $.xxx = \pm .005^{\circ}$  (,127 mm). All specifications are to the latest revisions. Specifications are subject to change without notice. Registered trademarks are the property of their respective companies.