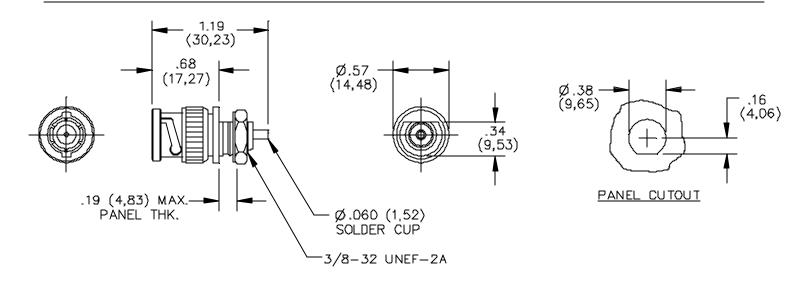

## **Model 4979 BNC Bulkhead Receptacle, Male**

## **MATERIALS:**

Body – Brass, Tarnish Resistant Plating, Center Contact – Gold Plated Brass

Dielectric: PTFE

Finish: Body and Fittings: Tarnish Resistant

Hardware: Body, Lockwasher (Int. Tooth, Hex Nut

Marking: "Pomona 4979"

## **RATINGS:**

Nominal Impedance: 50 Ohms

**ORDERING INFORMATION:** Model 4979

All dimensions are in inches. Tolerances (except noted):  $.xx = \pm .02$ " (,51 mm),  $.xxx = \pm .005$ " (,127 mm). All specifications are to the latest revisions. Specifications are subject to change without notice. Registered trademarks are the property of their respective companies. Made in USA