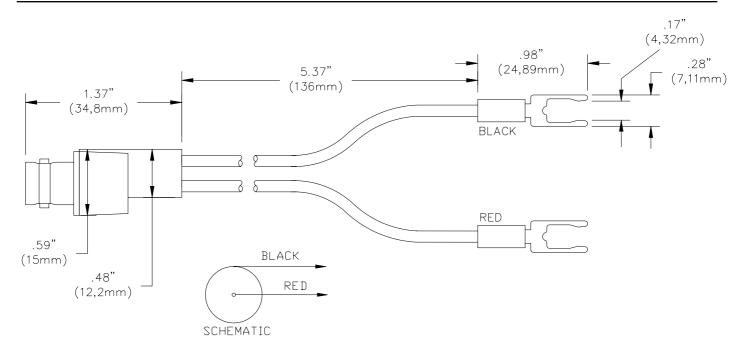

## FEATURES:

- ✓ Converts BNC (male) cables / connectors to a #8 spade lug connector for terminal strip attachment.
- ✓ BNC connector is molded directly to the wire for pull strength durability and dust and moisture resistance.
- ✓ BNC shell is tarnish resistant.
- ✓ BNC center contact is gold plated Beryllium Copper for excellent electrical connection.
- ✓ Black wire is connected to BNC shell, red wire to BNC center contact.

## **ORDERING INFORMATION:** Model 5051

\* Custom lengths are available, contact Pomona Product Support at: 1-800-241-2060

All dimensions are in inches. Tolerances (except noted):  $.xx = \pm .02$ " (,51 mm),  $.xxx = \pm .005$ " (,127 mm). All specifications are to the latest revisions. Specifications are subject to change without notice. Registered trademarks are the property of their respective companies.