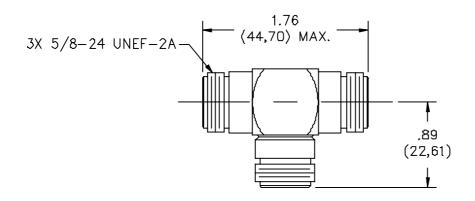

Model 5089 Adapter, N (F), "T"

## **RATINGS:**

Operating Voltage: 1000 VRMS Nominal Impedance: 50 Ohms

**ORDERING INFORMATION:** Model 5089

All dimensions are in inches. Tolerances (except noted):  $.xx = \pm .02$ " (,51 mm),  $.xxx = \pm .005$ " (,127 mm). All specifications are to the latest revisions. Specifications are subject to change without notice. Registered trademarks are the property of their respective companies.