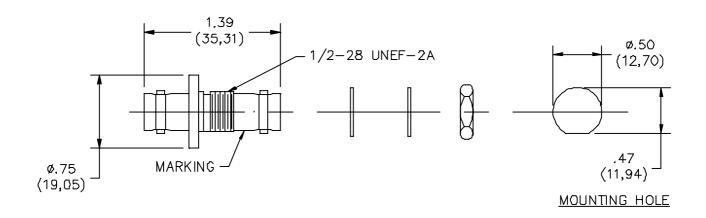

## **Model 5178 Female To Female** Triaxial Bulkhead Feed Thru

## **MATERIALS:**

Body/Fittings: Brass, Tarnish Resistant Plating, Alloy 360, ½ Hard

Center Contact: Gold Plated Beryllium Copper

Dielectric: PTFE

Gasket: Silicon Rubber per ZZ-R-765, Class II, Grade 50

Marking: "POMONA 5178"

## **RATINGS:**

6/9/99

Operating Voltage: 500 VRMS

**ORDERING INFORMATION:** Model 5178

All dimensions are in inches. Tolerances (except noted):  $.xx = \pm .02"$  (,51 mm),  $.xxx = \pm .005"$  (,127 mm). All specifications are to the latest revisions. Specifications are subject to change without notice. Registered trademarks are the property of their respective companies.