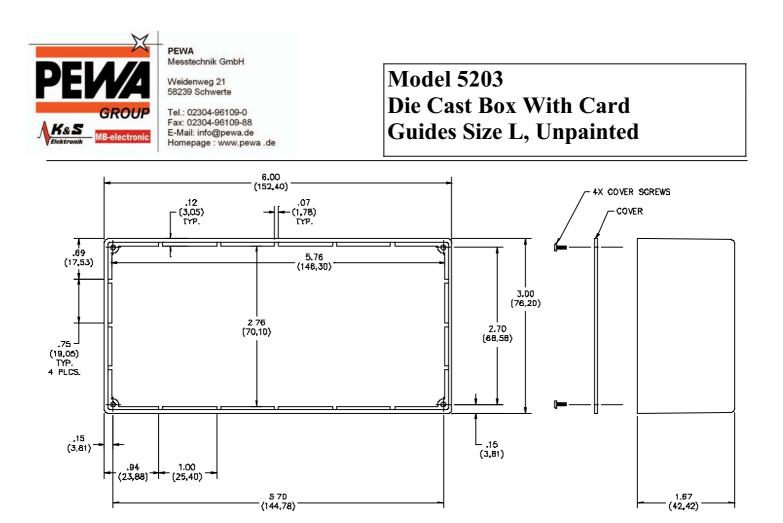

## **MATERIALS:**

Die Cast Box:

Aluminum die cast, Alloy A380 or A384

Finish: None

Marking: "POMONA ELECTRONICS, CALIF."

Cover:

1.60 mm (.063) thick aluminum Alloy 1100-H14

Finish: Clear anodized

## Screws:

4 each, 2-32 X 6.35 MM (.25) long Pan Head, self-tapping Steel Finish: Nickel Plated

## **RATINGS:** Operating Temperature: -55° C. to +150°C. (-67°F. to +302°F.) **ORDERING INFORMATION:** Model 5203

All dimensions are in inches. Tolerances (except noted):  $.xx = \pm.02$ " (,51 mm),  $.xxx = \pm.005$ " (,127 mm). All specifications are to the latest revisions. Specifications are subject to change without notice. Registered trademarks are the property of their respective companies. Made in USA