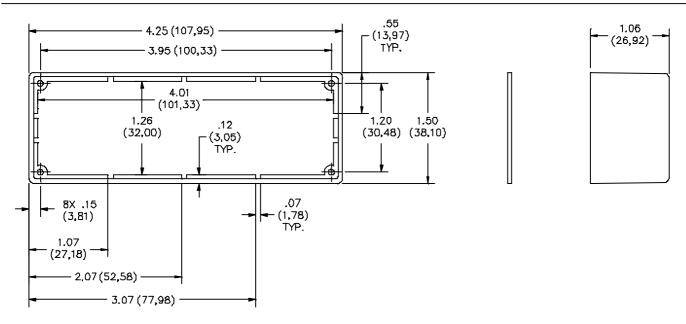

## **Model 5255** Die Cast Box, With Card Guides Size J, Unpainted

## **MATERIALS:**

Die Cast Box:

Aluminum, die cast, Alloy 380 or A384

Finish: None

Marking: "POMONA ELECTRONICS, CALIF"

1.60 (.063) thick aluminum, Alloy 1100-H14

Finish: Clear anodized

Marking: None

Screws:

4 each 2-32 X 6.35 (.25) long, pan head, slotted, self-tapping

Stee1

**RATINGS:** 

6/9/99

Operating Temperature:  $-55^{\circ}$ C. to  $+150^{\circ}$ C. ( $-67^{\circ}$ F. to  $+302^{\circ}$ F.)

**ORDERING INFORMATION:** Model 5255

All dimensions are in inches. Tolerances (except noted):  $.xx = \pm .02$ " (,51 mm),  $.xxx = \pm .005$ " (,127 mm). All specifications are to the latest revisions. Specifications are subject to change without notice. Registered trademarks are the property of their respective companies